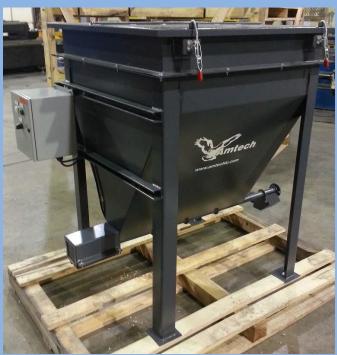

## PRE-COAT FEEDER

15 CUBIC FEED PRE-COAT FEEDER Made in the USA

Pre-Coat Feeder designed for dust collectors.

- 110 gallons / 15 cubic feet of Pre-Coat.
- Optional Extension Available for Larger Capacity.
- Unit uses a screw feeder design with a 15 cu. ft. Hopper.
- Feeder is adjustable for each application.
- Hopper will have a hinged lid with EZ Clamps.
- Hopper will have an intermittent pulse system on a timer for preventing bridging.
- Unit will use an AC Gear motor on a timer that will be adjustable for controlling pre-coat delivery.
- Unit will need to be connected to a normally open contact on the starter motor for the blower so when the blower is energized the contact closes and starts the Pre-Coat Machine.
- Unit will operate on 1/60/115V.
- Unit will be powder coated.