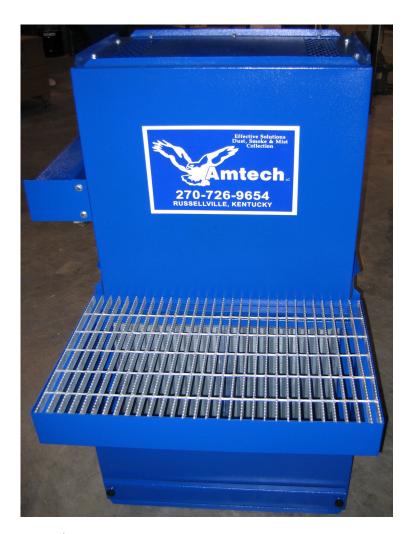

## EFFICIENT AND EFFECTIVE

- Captures dust, smoke and fumes from multiple tabletop applications.
- High Capture Velocity, 250 fpm.
- Low Air to Cloth Ratios for longer filter life.
- Reverse jet pulse design optimizes filter cleaning and extends filter life.
- Requires no duct work, reducing installation cost.
- Application specific filter media maximizes efficiency.
- Recirculates clean air, eliminating the need for expensive make-up air.
- Helps Maintain a Clean Air Work Environment.
- Hands Free Capture promotes Safety and Efficiency.
- Vertical Filter Arrangement for Superior Cleaning

### **MODELS:**

- DT-23 2 ft. x 3 ft. tabletop work surface
- DT-34 3 ft. x 4 ft. tabletop work surface
- DT-36 3 ft. x 6 ft. tabletop work surface