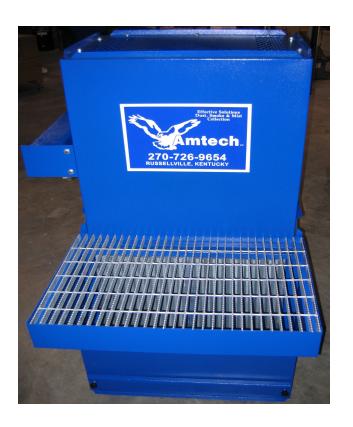

## EFFICIENT AND EFFECTIVE

- Captures dust, smoke and fumes from multiple tabletop applications.
- High Capture Velocity, 250 fpm.
- Low Air to Cloth Ratios for longer filter life.
- Reverse jet pulse design optimizes filter cleaning and extends filter life.
- Requires no duct work, reducing installation cost.
- Application specific filter media maximizes efficiency.
- Recirculates clean air, eliminating the need for expensive make-up air.
- Helps Maintain a Clean Air Work Environment.
- Hands Free Capture promotes Safety and Efficiency.
- Vertical Filter Arrangement for Superior Cleaning

### **MODELS:**

- DT-23 2 ft. x 3 ft. tabletop work surface
- DT-34 3 ft. x 4 ft. tabletop work surface
- DT-36 3 ft. x 6 ft. tabletop work surface