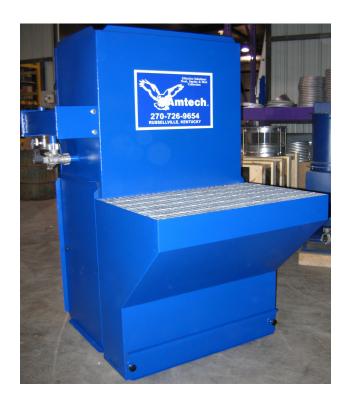

## EFFICIENT AND EFFECTIVE

- Captures dust, smoke and fumes from multiple tabletop applications.
- High Capture Velocity, 250 fpm.
- Low Air to Cloth Ratios for longer filter life.
- Reverse jet pulse design optimizes filter cleaning and extends filter life.
- Requires no duct work, reducing installation cost.
- Application specific filter media maximizes efficiency.
- Recirculates clean air, eliminating the need for expensive make-up air.
- Helps Maintain a Clean Air Work Environment.
- Hands Free Capture promotes Safety and Efficiency.
- Vertical Filter Arrangement for Superior Cleaning

### **MODELS:**

- DT-23 2 ft. x 3 ft. tabletop work surface
- DT-34 3 ft. x 4 ft. tabletop work surface
- DT-36 3 ft. x 6 ft. tabletop work surface