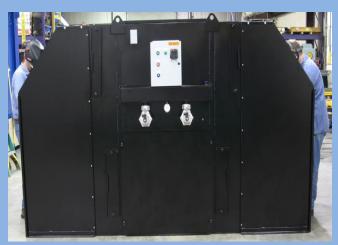

## Specifications

- Models BDB-1500, 2500, 3000 & 3000D/4000D
- Carbon Steel Welded Construction 11 ga./14 ga.
- Powder Coat Finish Amtech Blue
- Base Unit Includes Collector, Blower, Bench, Dust Tray & Motor Starter
- Compressed Air Manual Reverse Jet Pulse Cleaning Dual 1" Valves
- Self Contained Blower 1500 4000 cfm
- Motors 3HP & 5HP 230/460v/3ph/60hz
- First Stage Filtration Double Pass 2" Metal Mesh & 1" Spark Baffle Filters
- Primary Filter Media 250 sq. ft. Per Filter for 2/4/6 Filter Models
- Filter Media Fire Retardant 80/20 Blend Cellulose / Polyester, Media Efficiency 99.5% @ 0.5 Micron
- Washable Spun Bond & Safety HEPA Afterfilters
- Total Work Surface Single Bench 3'W x 2'D/4'W x 2.5'D/6'W x 3'D Bench Area
- Total Work Surface Dual Bench 2 ea., 3'W x 2'D/ 2 ea. 4'W x 2.5'D Bench Area
- Backdraft Slots 3 to 12 Slots per Unit @ 2000 FPM Capture Velocity
- Sound Rating 75 dBA @ 5 feet & 77 dBA @ 5 feet
- Weight 950 lbs/1450 lbs/1600 lbs/1350 lbs/2100 lbs