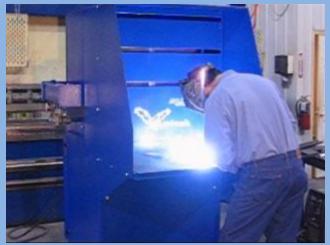

## BDB SERIES BACKDRAFT BENCH COLLECTOR

Captures Welding, Grinding and Polishing Fumes and Smoke. Made in the USA.

Removes Contaminates from the Breathing Area of the Operator.

Dual Station BDB-4000D. Custom Color.

The BDB Series Dust Collector is designed for continuous operation. It's a self-contained Up Flow system with Vertically positioned filters which eliminates particulate re-entrainment and improves filter life.

## Good choice for

- Removing Contaminates from the breathing area of the operator.
- Capturing dust, smoke and fumes from multiple tabletop applications.