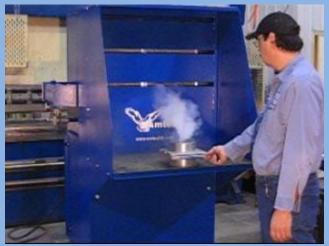

The BDB Series Dust Collector is designed for continuous operation. It's a self-contained Up Flow system with Vertically positioned filters which eliminates particulate re-entrainment and improves filter life.

## Good choice for

- Removing Contaminates from the breathing area of the operator.
- Capturing dust, smoke and fumes from multiple tabletop applications.